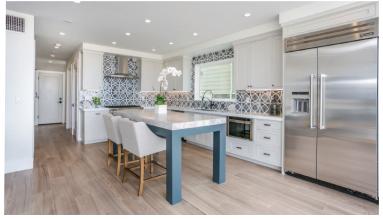

## **#AM**RESS

Beachfront bliss on the Newport Beach Peninsula with awing views of the coastline, Pacific Ocean and Catalina Island! This exquisitely-crafted brand new construction; 3 bedroom and 4.5 bath estate is almost ethereal, with a peaceful, quiet location and expanses of glass that capitalize on spectacular views of the sand, blue sky and water. Designed for quintessential indoor-outdoor living, every floor connects to outdoor space via frameless glass folding doors, to experience unobstructed vistas and serenity. An elevator stops on all 3 levels of this modern masterpiece with every detail considered for style and comfort, and the finest finishes optimizing luxury. Soft contemporary white and grey tones and chic recessed lighting are complemented by brilliant natural light that pours into expansive living space. Entertain in the fabulous great room with a fireplace, served by a sleek open chef's kitchen with a work-of-art marble backsplash and premium Thermador appliances. Dine at the huge marble-top table or on the Zen beach-facing patio.