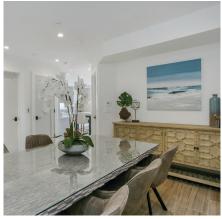

## **#AM**RESS

Beachfront bliss on the Newport Beach Peninsula with awing views of the coastline, Pacific Ocean and Catalina Island! This exquisitely-crafted brand new construction; 3 bedroom and 4.5 bath estate is almost ethereal, with a peaceful, quiet location and expanses of glass that capitalize on spectacular views of the sand, blue sky and water. Designed for quintessential indoor-outdoor living, every floor connects to outdoor space via frameless glass folding doors, to experience unobstructed vistas and serenity. An elevator stops on all 3 levels of this modern masterpiece with every detail considered for style and comfort, and the finest finishes optimizing luxury. Soft contemporary white and grey tones and chic recessed lighting are complemented by brilliant natural light that pours into expansive living space. Entertain in the fabulous great room with a fireplace, served by a sleek open chef's kitchen with a work-of-art marble backsplash and premium Thermador appliances. Dine at the huge marble-top table or on the Zen beach-facing patio.