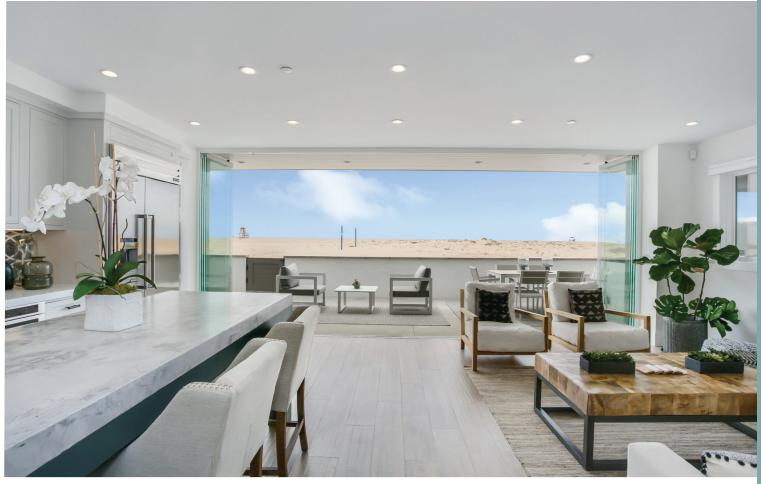

## **#AM**RESS

Beachfront bliss on the Newport Beach Peninsula with awing views of the coastline, Pacific Ocean and Catalina Island! This exquisitely-crafted brand new construction; 3 bedroom and 4.5 bath estate is almost ethereal, with a peaceful, quiet location and expanses of glass that capitalize on spectacular views of the sand, blue sky and water. Designed for quintessential indoor-outdoor living, every floor connects to outdoor space via frameless glass folding doors, to experience unobstructed vistas and serenity. An elevator stops on all 3 levels of this modern masterpiece with every detail considered for style and comfort, and the finest finishes optimizing luxury. Soft contemporary white and grey tones and chic recessed lighting are complemented by brilliant natural light that pours into expansive living space. Entertain in the fabulous great room with a fireplace, served by a sleek open chef's kitchen with a work-of-art marble backsplash and premium Thermador appliances. Dine at the huge marble-top table or on the Zen beach-facing patio.