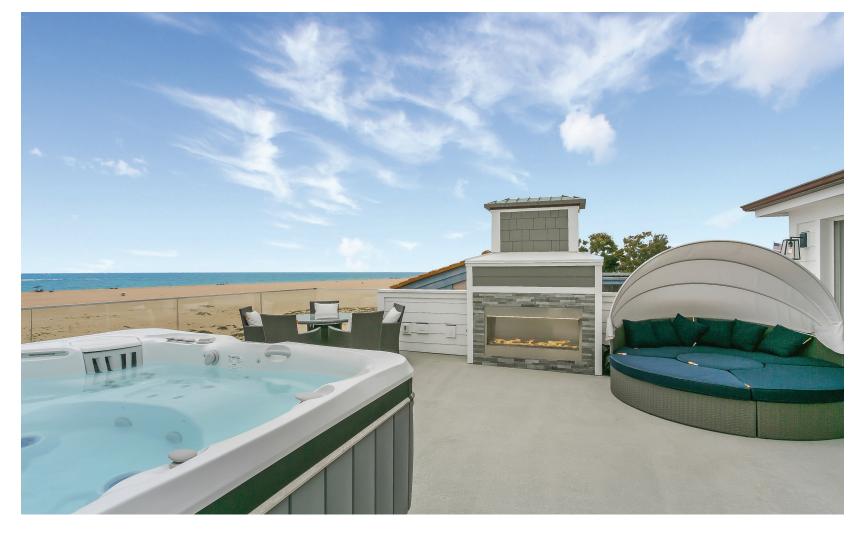

## **#AM**RESS

Beachfront bliss on the Newport Beach Peninsula with awing views of the coastline, Pacific Ocean and Catalina Island! This exquisitely-crafted brand new construction; 3 bedroom and 4.5 bath estate is almost ethereal, with a peaceful, quiet location and expanses of glass that capitalize on spectacular views of the sand, blue sky and water. Designed for quintessential indoor-outdoor living, every floor connects to outdoor space via frameless glass folding doors, to experience unobstructed vistas and serenity. An elevator stops on all 3 levels of this modern masterpiece with every detail considered for style and comfort, and the finest finishes optimizing luxury. Soft contemporary white and grey tones and chic recessed lighting are complemented by brilliant natural light that pours into expansive living space. Entertain in the fabulous great room with a fireplace, served by a sleek open chef's kitchen with a work-of-art marble backsplash and premium Thermador appliances. Dine at the huge marble-top table or on the Zen beach-facing patio.